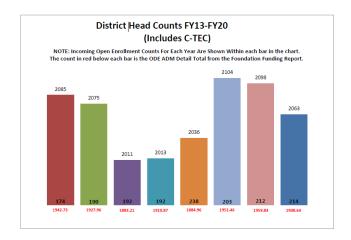

It is recommended the personal service contract for Janice Jennings to serve as a consultant with the new Food Service Director be approved from November 1, 2019 – June 30, 2020. To be paid hourly, not to exceed 28 hours per week, per current salary schedule.

# **Director of READY! For Kindergarten Program**

It is recommended the personal service contract for Diane Lacko-Pries for \$4000.00 be approved to serve as Director of the READY! For Kindergarten Program for the 2020 – 2021 school year.

DISCUSSION: none

Ayes: Mrs. Wills, Mrs. Clark, Mrs. Christian, Mr. Shumaker, Ms. Martin, Mr. Smith Nays: None Motion Carried.

# 20-52 SUPERINTENDENT'S RECOMMENDATIONS

52

Mrs. Christian moved and Mr. Shumaker seconded the motion to approve the following.

# STUDENTS/CURRICULUM

### Enrollment



### **Licking Valley Local School District Incidents of Bullying Report 2019-20**

Licking Valley High School

| Eleking valley high behoof |       |         |             |  |  |  |  |  |  |
|----------------------------|-------|---------|-------------|--|--|--|--|--|--|
| Grade                      | Males | Females | Grade Count |  |  |  |  |  |  |
| 09                         | 2     | 2       | 4           |  |  |  |  |  |  |
| 10                         | 2     | 0       | 2           |  |  |  |  |  |  |
| 11                         | 0     | 0       | 0           |  |  |  |  |  |  |
| 12                         | 0     | 0       | 0           |  |  |  |  |  |  |
| Total                      | 4     | 2       | 6           |  |  |  |  |  |  |

Licking Valley Middle School

| Grade